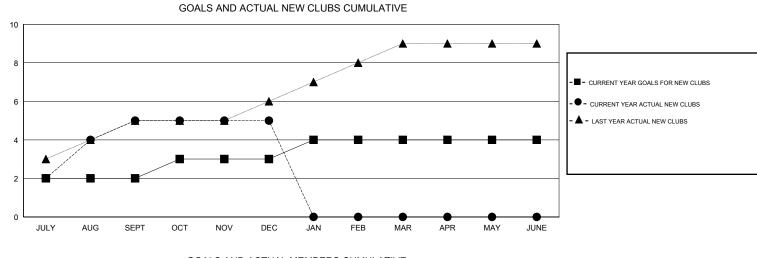

## KAMLESH JAIN GMT:

| LOCATION | INDIA |
|----------|-------|
| LOCATION | INDIA |

| GMT: KAMLE            | ESH JAIN         |           | LOCATIO          | NDIA                  |               |                    |                                     |                    | GMT CA 6         |
|-----------------------|------------------|-----------|------------------|-----------------------|---------------|--------------------|-------------------------------------|--------------------|------------------|
| Clubs                 |                  |           |                  | Members               |               |                    |                                     |                    |                  |
| RESULTS FOR 2016-2017 |                  |           |                  | RESULTS FOR 2016-2017 |               |                    |                                     |                    |                  |
| QUARTER               | NEW CLUB<br>GOAL | NEW CLUBS | DROPPED<br>CLUBS | NET<br>GAIN/LOSS      | QUARTER       | NEW MEMBER<br>GOAL | CHARTER AND<br>NEW MEMBERS<br>ADDED | DROPPED<br>MEMBERS | NET<br>GAIN/LOSS |
| JULY/AUG/SEPT         | 2                | 5         | 2                | 3                     | JULY/AUG/SEPT | 65                 | 197                                 | 187                | 10               |
| OCT/NOV/DEC           | 1                | 0         | 5                | -5                    | OCT/NOV/DEC   | 20                 | 36                                  | 120                | -84              |
| JAN/FEB/MAR           | 1                | 0         | 0                | 0                     | JAN/FEB/MAR   | -5                 | 0                                   | 0                  | 0                |
| APR/MAY/JUNE          | 0                | 0         | 0                | 0                     | APR/MAY/JUNE  | 0                  | 0                                   | 0                  | 0                |