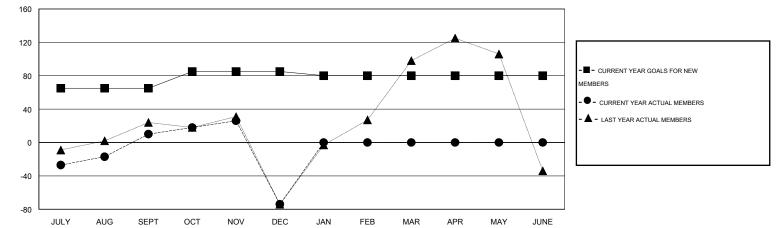

## KAMLESH JAIN GMT:

| LOCATION | INDIA |
|----------|-------|
| LOCATION | INDIA |

| GMT: KAMLE            | ESH JAIN         |           | LOCATIO          | NDIA                  |               |                    |                                     |                    | GMT CA 6         |
|-----------------------|------------------|-----------|------------------|-----------------------|---------------|--------------------|-------------------------------------|--------------------|------------------|
| Clubs                 |                  |           |                  | Members               |               |                    |                                     |                    |                  |
| RESULTS FOR 2016-2017 |                  |           |                  | RESULTS FOR 2016-2017 |               |                    |                                     |                    |                  |
| QUARTER               | NEW CLUB<br>GOAL | NEW CLUBS | DROPPED<br>CLUBS | NET<br>GAIN/LOSS      | QUARTER       | NEW MEMBER<br>GOAL | CHARTER AND<br>NEW MEMBERS<br>ADDED | DROPPED<br>MEMBERS | NET<br>GAIN/LOSS |
| JULY/AUG/SEPT         | 2                | 5         | 2                | 3                     | JULY/AUG/SEPT | 65                 | 197                                 | 187                | 10               |
| OCT/NOV/DEC           | 1                | 0         | 5                | -5                    | OCT/NOV/DEC   | 20                 | 36                                  | 120                | -84              |
| JAN/FEB/MAR           | 1                | 0         | 0                | 0                     | JAN/FEB/MAR   | -5                 | 0                                   | 0                  | 0                |
| APR/MAY/JUNE          | 0                | 0         | 0                | 0                     | APR/MAY/JUNE  | 0                  | 0                                   | 0                  | 0                |